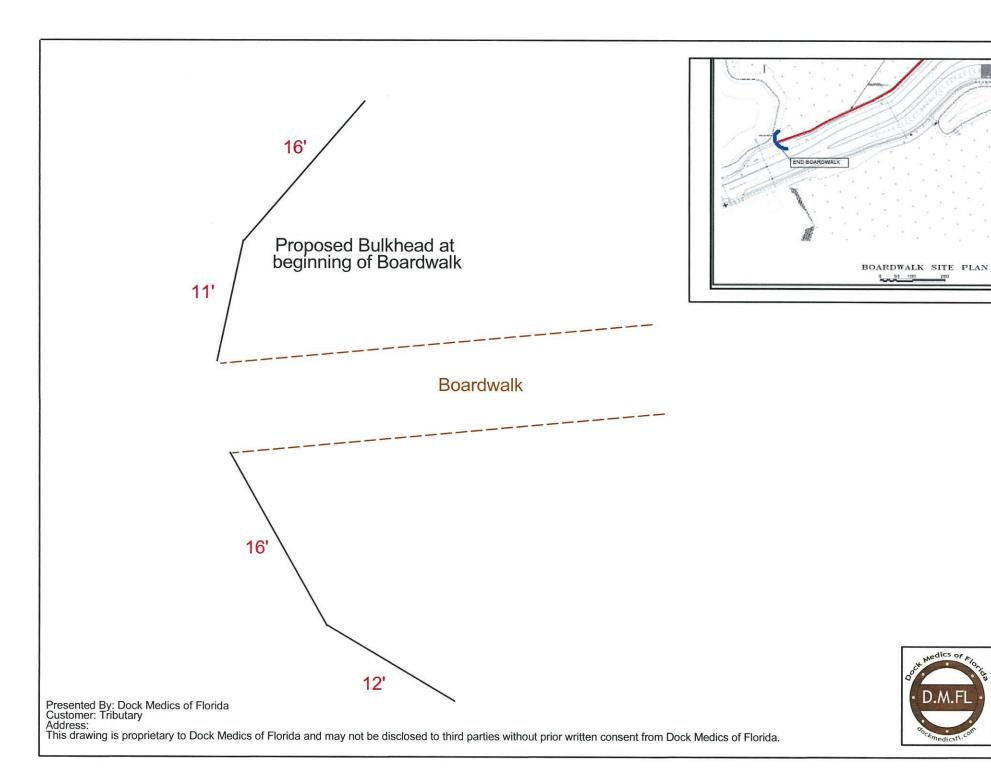

will start at the top of the wall and will be placed on 2' centers. The vertical sheeting will be marine grade 2.5 CCA treated 10' 2x8's. All tie back rods will be 3/4" diameter by 12' long stainless steel rods anchored by a 2' by 2' by 2' trench of concrete. Filter cloth will be installed of the land side of the vertical sheeting and will be secured with 1 ½ stainless steel roofing nails.

All lumber will be pressure treated according to EPA guidelines and industry standards.

All hardware will be stainless steel.

Wood Bulkhead = \$19,850 (backfill not included)





Presented By: Dock Medics of Florida Customer: Tributary Address:

This drawing is proprietary to Dock Medics of Florida and may not be disclosed to third parties without prior written consent from Dock Medics of Florida.





#### **Bulkhead Cross Section**





Presented By: Dock Medics of Florida Customer: Tributary Address:

This drawing is proprietary to Dock Medics of Florida and may not be disclosed to third parties without prior written consent from Dock Medics of Florida.

# THREE RIVERS COMMUNITY DEVELOPMENT DISTRICT

# 3AVIII



3/10/2021 **Re:** Tributary Amenity Center and Entry Feature

AWC Project Number: 1709-

Mr. Gregg Kern Three Rivers Community Development District 475 West Town Place, Suite 114 St. Augustine, FL 32092

Dear Mr. Kern:

BY:

DATE:

Please accept this letter as our Proposed Change Order No. 3 for the following additional work:

Credit for the deletion of all labor, material and equipment necessary to properly install the Landscaping and Irrigation in full accordance with th