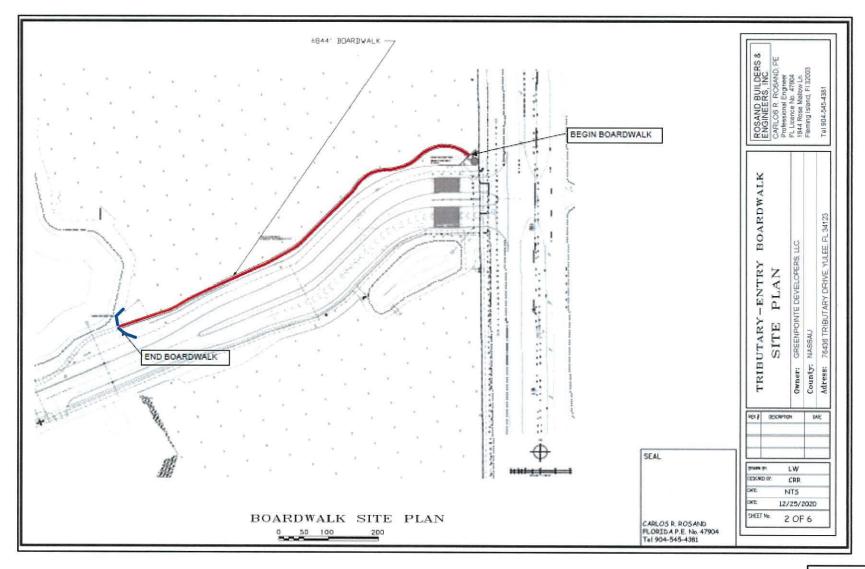

at the Tributrary. The exposure will be approximately 2'-3' out of the ground, depending on grade.

Material specifications: Pilings will be 12' long, 9" butt and installed on 5' centers. There will be (2) 3x8 wales. The wales will start at the top of the wall and will be placed on 2' centers. The vertical sheeting will be marine grade 2.5 CCA treated 10' 2x8's. All tie back rods will be 3/4" diameter by 12' long stainless steel rods anchored by a 2' by 2' by 2' trench of concrete. Filter cloth will be installed of the land side of the vertical sheeting and will be secured with 1 ½ stainless steel roofing nails.

All lumber will be pressure treated according to EPA guidelines and industry standards.

All hardware will be stainless steel.

Wood Bulkhead = \$19,850 (backfill not included)





Presented By: Dock Medics of Florida Customer: Tributary Address:

This drawing is proprietary to Dock Medics of Florida and may not be disclosed to third parties without prior written consent from Dock Medics of Florida.





#### **Bulkhead Cross Section**





Presented By: Dock Medics of Florida Customer: Tributary Address:

This drawing is proprietary to Dock Medics of Florida and may not be disclosed to third parties without prior written consent from Dock Medics of Florida.

# THREE RIVERS COMMUNITY DEVELOPMENT DISTRICT

# 3AVIII



3/10/2021 **Re:** Tributary Amenity Center and Entry Feature

AWC Project Number: 1709-

Mr. Gregg Kern Three Rivers Community Development District 475 West Town Place, Suite 114 St. Augustine, FL 32092

Dear Mr. Kern:

BY:

DATE:

Please accept this