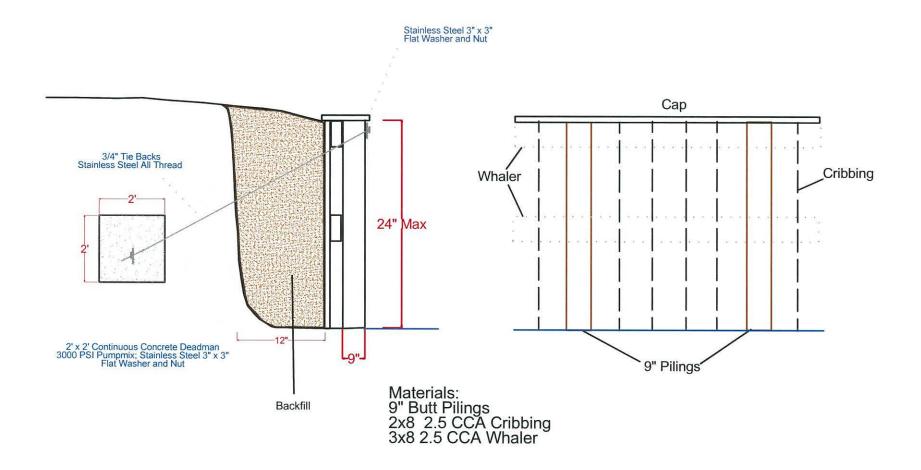

## **ECS** Florida, LLC

Proposal for Geotechnical Exploration and Engineering Services Tributary Water Main

SR 200 Yulee, Florida ECS Proposal Number 35:17537

February 4, 2021

Geotechnical • Construction Materials • Environmental • Facilities

**Tributary Water Main** 

SR 200

Yulee, Florida

Dear Mr. O'Reilly:

ECS Florida, LLC (ECS) is pleased to submit this proposal to provide subsurface exploration and geotechnical engineering services for the above referenced project. This proposal contains our project understanding, proposed scope of services, lump sum fee, schedule of work, and authorization requirements.

#### **Project Description**

Based on our conversation with Mr. William E. Schaefer II, P.E., with Dominion Engineering Group, Inc., we understand that a water main is proposed along SR 200 and along a proposed access roadway in the Tributary development. We were provided with a boring location plan including the proposed location of the water main, the existing roadway adjacent to the water main, and the requested boring locations.