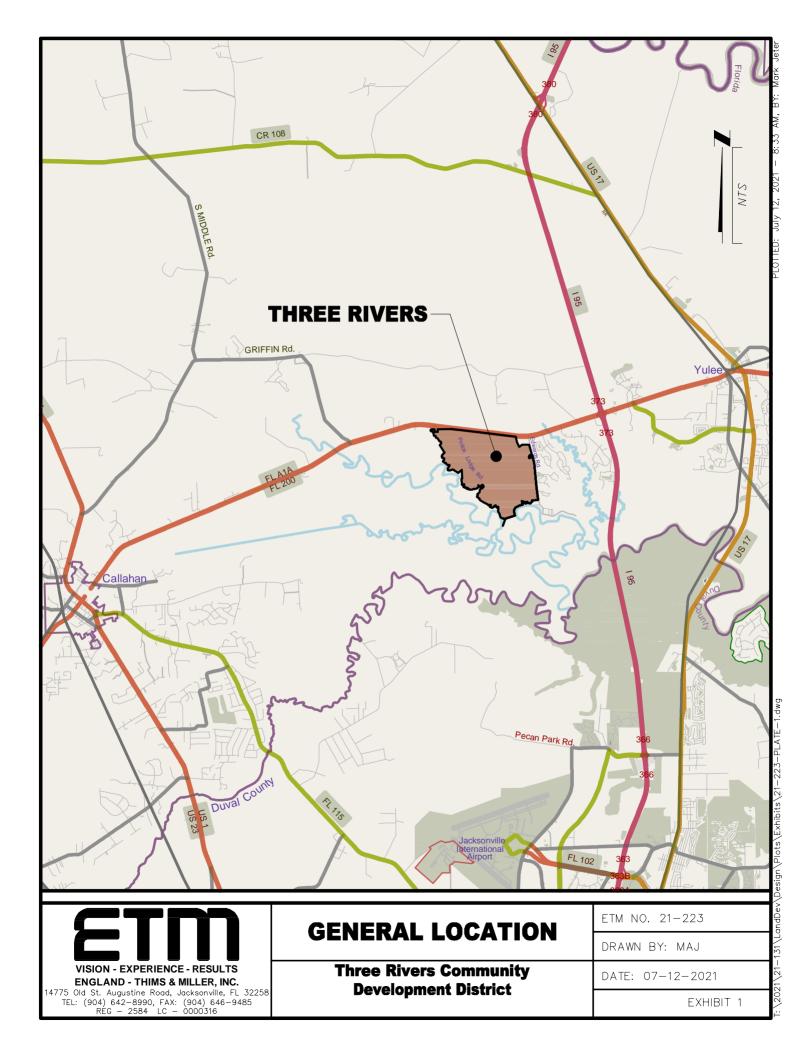

pinion, the improvements' cost estimates are fair and reasonable and we have no reason to believe that the improvements described herein cannot be constructed and installed at such costs and in the construction time frames as described in this Report. The estimated probable construction costs were determined utilizing comparable unit prices within North Florida with a ten percent (10%) contingency. We expect that all improvements to be constructed can be completed on schedule.

I hereby certify that the foregoing is a true and correct copy of the Phase 1B Supplemental Engineer's Report.

Scott A. Wild, P.E. Florida Registration No. 47030 England-Thims & Miller, Inc.

## **APPENDIX**

## Exhibit Number

- 1 Location Map
- 2 South Assessment Area Legal Description
- 3 South Assessment Area



A PORTION OF SECTIONS 11, 14, 15, THE W. LOFTON GRANT, SECTION 44, AND THE ROBERT HARRISON GRANT, SECTION 45, TOWNSHIP 2 NORTH, RANGE 26 EAST, NASSAU COUNTY, FLORIDA, BEING MORE PARTICULARLY DESCRIBED AS FOLLOWS:

BEGIN AT THE MOST SOUTHERLY CORNER OF TRIBUTARY PHASE 1A UNIT THREE, RECORDED IN OFFICIAL RECORDS BOOK 2434, PAGES 712 THROUGH 717, INCLUSIVE OF THE PUBLIC RECORDS OF SAID NASSAU COUNTY; THENCE WESTERLY, NORTHWESTERLY AND NORTHERLY, ALONG THE SOUTHWESTERLY LINE OF SAID TRIBUTARY PHASE 1A UNIT THREE, RUN THE FOLLOWING THREE COURSES AND DISTANCES: COURSE NO. 1: NORTH 78'13'28" WEST, 903.78 FEET; COURSE NO. 2: NORTH 28'45'45" WEST, 222.86 FEET; COURSE NO. 3: NORTH 22'13'27" WEST, 232.92 FEET; THENCE SOUTH 77'48'31" WEST, 123.51 FEET; THENCE NORTH 24'29'04" WEST, 224.22 FEET; THENC