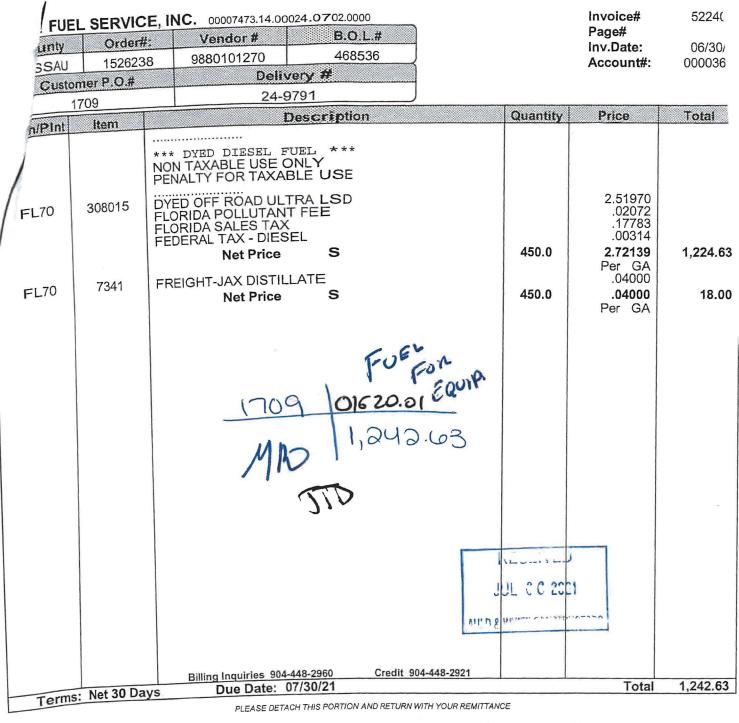

Use Column I on Contracts where variable retainage for line items may apply.

Invoice # : 11975

Contract: 1709- Tributary Amenity Center and Entry Feature

| Α      | В                                            |            | С               |            | D             | E           | F               | G                  |         | Н           | 1 1       |
|--------|----------------------------------------------|------------|-----------------|------------|---------------|-------------|-----------------|--------------------|---------|-------------|-----------|
| Item   | Description of Work                          | Sch        | edule of Values | 5          | Work Com      | pleted      | Materials       | Total              | %       | Balance     | Retainage |
| No.    |                                              | Scheduled  | Approved        | Revised    | From Previous | This Period | Presently       | Completed          | (G / C) | To Finish   |           |
|        |                                              | Value      | Changes         | Scheduled  | Application   |             | Stored          | and Stored         | . ,     | (C-G)       | i         |
|        |                                              |            |                 | Value      | (D+E)         | In Place    | (Not in D or E) | To Date<br>(D+E+F) |         | · · · · · · |           |
| 900    |                                              | 0.00       | 0.00            | 0.00       | 0.00          | 0.00        | 0.00            | 0.00               | 0.00%   | 0.00        | 0.00      |
|        | FEE                                          |            |                 |            |               |             |                 |                    |         |             |           |
| 10.00  | CONDITIONS                                   | 477,045.00 | 0.00            | 477,045.00 | 162,575.00    | 35,260.00   | 0.00            | 197,835.00         | 41.47%  | 279,210.00  | 19,783.50 |
| 10.02  |                                              | 10,000.00  | 0.00            | 10,000.00  | 4,147.76      | 0.00        | 0.00            | 4,147.76           | 41.48%  | 5,852.24    | 200.77    |
| 10.03  |                                              | 602,424.00 | 0.00            | 602,424.00 | 52,852.49     | 10,337.63   | 0.00            | 63,190.12          | 10.49%  | 539,233.88  | 6,319.01  |
| 20.00  | GENERAL REQUIREMENTS                         | 292,631.00 | 99.00           | 292,730.00 | 45,205.48     | 47,503.23   | 0.00            | 92,708.71          | 31.67%  | 200,021.29  | 9,270.88  |
| 20.02  | BOARDWALK                                    | 221,100.00 | 19,850.00       | 240,950.00 | 218,750.00    | 0.00        | 0.00            | 218,750.00         | 90.79%  | 22,200.00   | 0.00      |
| 20.03  |                                              | 52,107.00  | 0.00            | 52,107.00  | 0.00          | 0.00        | 0.00            | 0.00               | 0.00%   | 52,107.00   | 0.00      |
| 30.00  | BUILDERS RISK & GEN.<br>LIABILITY INSURANCE  | 157,950.00 | 0.00            | 157,950.00 | 132,400.00    | 0.00        | 0.00            | 132,400.00         | 83.82%  | 25,550.00   | 13,240.00 |
| 30.02  | BOARDWALK ADDITIONAL<br>LENGTH - ALLOWANCE   | 24,000.00  | 0.00            | 24,000.00  | 13,907.00     | 0.00        | 0.00            | 13,907.00          | 57.95%  | 10,093.00   | 0.00      |
| 30.03  | BOARDWALK                                    | 83,500.00  | 0.00            | 83,500.00  | 18,375.00     | 25,875,00   | 0.00            | 44,250.00          | 52,99%  | 39,250.00   | 4,425.00  |
| 40.00  | PERFORMANCE & PAYMENT<br>BOND                | 62,800.00  | 0.00            | 62,800.00  | 3,675.00      | 47,405.00   | 0.00            | 51,080.00          | 81.34%  | 11,720.00   | 5,108.00  |
| 40.02  | LANDSCAPING & IRRIGATION                     | 722,200.00 | (71,371.00)     | 650,829.00 | 656,002.00    | 0.00        | 0.00            | 656,002.00         | 100.79% | -5,173.00   | 422.00    |
| 40.03  | PAVERS                                       | 114,250.00 | 0.00            | 114,250.00 | 0.00          | 0.00        | 0.00            | 0.00               | 0.00%   | 114,250.00  | 422.00    |
| 50.00  | BUILDING PERMIT FEES                         | 36,200,00  | 0.00            | 36,200,00  | 16,051.76     | 8,217.28    | 0.00            | 24,269.04          | 67.04%  | 11,930.96   | 2,426.91  |
| 50.02  | BOARDWALK SEALING                            | 9,000.00   | 0.00            | 9,000.00   | 0.00          | 0.00        | 0.00            | 0.00               | 0.00%   | 9,000.00    | 0.00      |
| 50.03  | LANDSCAPE & IRRIGATION                       | 254,167.00 | 0.00            | 254,167.00 | 0.00          | 0.00        | 0,00            | 0.00               | 0.00%   | 254,167.00  | 0.00      |
| 60.01  | SITE WORK                                    | 15,000.00  | 0.00            | 15,000.00  | 12,775.89     | 0.00        | 0.00            | 12,775.89          | 85,17%  | 2,224.11    | 229,81    |
| 60.03  | CONCRETE: FDN, SLAB ON<br>GRADE & STRUCTURAL | 270,321.00 | 0.00            | 270,321.00 | 697.68        | 110,592.78  | 0.00            | 111,290.46         | 41.17%  | 159,030.54  | 11,129.05 |
| 70.01  |                                              | 5,300.00   | 0.00            | 5,300.00   | 5,300.00      | 0.00        | 0.00            | 5,300.00           | 100.00% | 0.00        | 0.00      |
| 70.03  | CIVIL PERMIT COMMENTS -<br>ALLOWANCE         | 10,000.00  | 0.00            | 10,000.00  | 0.00          | 0.00        | 0.00            | 0.00               | 0.00%   | 10,000.00   | 0.00      |
| 80.01  | CONCRETE                                     | 28,800.00  | 0.00            | 28,800,00  | 28,800.00     | 0.00        | 0.00            | 28,800.00          | 100.00% | 0.00        | 0.00      |
| 80.03  | ADDITIONAL YARD DRAINS -<br>ALLOWANCE        | 5,000.00   | 0.00            | 5,000.00   | 0.00          | 0.00        | 0.00            | 0.00               | 0.00%   | 5,000.00    | 0.00      |
| 90,01  | MASONRY                                      | 45,000.00  | 0.00            | 45,000.00  | 45,460.00     | 0.00        | 0.00            | 45,460.00          | 101.02% | -460.00     | 0.00      |
| 90.03  | BUS STOP - ALLOWANCE                         | 9,700.00   | 0.00            | 9,700,00   | 0.00          | 0.00        | 0.00            | 0.00               | 0.00%   | 9,700.00    | 0.00      |
| 100.01 | TABBYSTONE STUCCO -<br>ALLOWANCE             | 35,800.00  | 0.00            | 35,800.00  | 20,600.00     | 0.00        | 0.00            | 20,600.00          | 57.54%  | 15,200.00   | 0.00      |
| 00.03  |                                              | 122,542.00 | 0.00            | 122,542.00 | 0.00          | 56,513.40   | 0.00            | 56,513.40          | 46.12%  | 66,028.60   | 5,651,34  |
| 110.01 | SIGNAGE                                      | 11,900.00  | 0.00            | 11,900.00  | 11,114.00     | 0.00        | 0.00            | 11,114.00          | 93.39%  | 786.00      | 0.00      |
| 110.03 | STRUCTURAL STEEL & MISC.<br>METAL            | 51,057.00  | 0.00            | 51,057.00  | 0.00          | 0.00        | 0.00            | 0.00               | 0.00%   | 51,057.00   | 0.00      |
| 20.01  | SWING ARBORS                                 | 14,400.00  | 0.00            | 14,400.00  | 14,927.11     | 0.00        | 0.00            | 14,927.11          | 103.66% | -527.11     | 83.85     |
| 120.03 | ROUGH & FINISH<br>CARPENTRY                  | 860,206.00 | 0.00            | 860,206.00 | 0.00          | 0.00        | 0.00            | 0.00               | 0.00%   | 860,206.00  | 0.00      |
| 30.01  | FOUNTAIN POT FEATURE -<br>ALLOWANCE          | 2,500.00   | 0.00            | 2,500.00   | 789.69        | 0.00        | 0.00            | 789.69             | 31.59%  | 1,710.31    | 0.00      |
| 30.03  | MILLWORK                                     | 227,987.00 | 0.00            | 227,987.00 | 0.00          | 0.00        | 0.00            | 0.00               | 0.00%   | 227,987.00  | 0.00      |