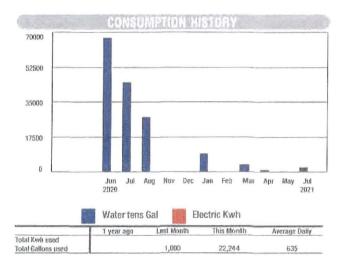

------------------------------------------------|----|-----------|
| Hydrant Meter Deposit                                                                                                                                             | s  | 3,000.00  |
| Service Address: 01599 FIRE HYDRANT METER WY<br>Fire Hydrant Water Service<br>Hydrant Permit Fee<br>Service Address: 01632 FIRE HYDRANT METER WY<br>Water Service | \$ | າ∂        |
| Hydrant Permit Fee                                                                                                                                                | \$ | 25.00     |
| TOTAL OTHER ACTIVITIES                                                                                                                                            | \$ | 1,550.00  |





White Cap, L.P. PO Box 4944, Orlando, FL 32802-4944

BRANCH ADDRESS 234 - JACKSONVILLE (0022) (904) 388-2926 5409 BROADWAY AVENUE JACKSONVILLE FL 32254 DUVAL

TERRITORY:

|      | INVOICE |
|------|---------|
| OICE | NUMPED  |

| INVOICE NUMBER     |  |
|--------------------|--|
| 50016096671        |  |
| INVOICE DATE       |  |
| 06/22/2021         |  |
| CUSTOMER PO NUMBER |  |
| 1709               |  |
|                    |  |

#### ENROLLMENT TOKEN: WZK QXM PPK

SOLD TO: 100402000

ORDER DATE

OKUTD .6 765 10 90

ORDERED BY

AULD & WHITE CONSTRUCTORS LLC 4168 SOUTHPOINT PKWY-101 JACKSONVILLE FL 32216

ORDER NO.

TRIBUTARY SR200 AND TRIBUTARY DRIVE PO# 1709

SHIP TO: 10002889237

**YULEE FL 32097** 

ACCOUNT MANAGER

| <br>PLEASE REMIT PAYMENT TO: |
|-----------------------------