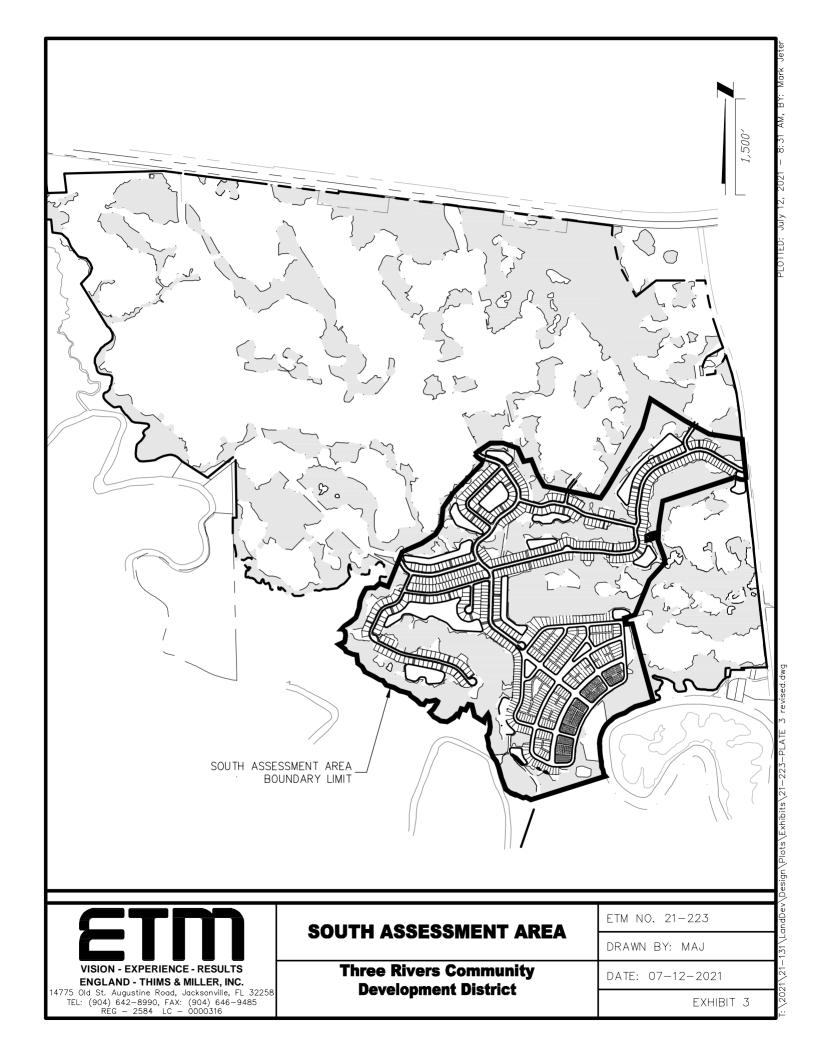

UGH SAID REFERENCE POINT "B", 1215 FEET, MORE OR LESS, TO THE MEAN HIGH WATER LINE OF BOGGY CREEK; THENCE WESTERLY, NORTHWESTERLY, NORTHERLY, NORTHEASTERLY AND EASTERLY, FOLLOWING THE MEANDERINGS OF SAID BOGGY CREEK, 6615 FEET, MORE OR LESS, TO ITS INTERSECTION WITH A LINE BEARING NORTH 68'03'58" WEST FROM THE AFOREMENTIONED REFERENCE POINT "A"; THENCE SOUTH 68'03'58" EAST, ALONG LAST SAID LINE, 140 FEET, MORE OR LESS TO SAID REFERENCE POINT "A" TO CLOSE.

CONTAINING 420 ACRES, MORE OR LESS.



ENGLAND - I TIMBS & MILLER, INC. 14775 Old St. Augustine Road, Jacksonville, FL 32258 TEL: (904) 642-8990, FAX: (904) 646-9485 REG - 2584 LC - 0000316

## SOUTH ASSESSMENT AREA LEGAL DESCRIPTION

Three Rivers Community Development District ETM NO. 21-223

DATE: 07-12-2021

DRAWN BY: MAJ

EXHIBIT 2



## Exhibit B

South Assessment Area Final Supplemental Special Assessment Methodology Report, dated August 12, 2021

## **Three Rivers** COMMUNITY DEVELOPMENT DISTRICT

South Assessment Area Final Supplemental Special Assessment Methodology Report

August 12, 2021



Provided by:

Wrathell, Hunt and Associates, LLC 2300 Glades Road, Suite 410W Boca Raton, FL 33431 Phone: 561-571-0010 Fax: 561-571-0013 Website: www.whhassociates.com

TRCDD South Assessment Area Final Supplemental Special Assessment Methodology Report\_v1

## Table of Contents

| 1.0 | Introdu                 | uction                                                                 |   |  |  |  |  |
|-----|-------------------------|------------------------------------------------------------------------|---|--|--|--|--|
|