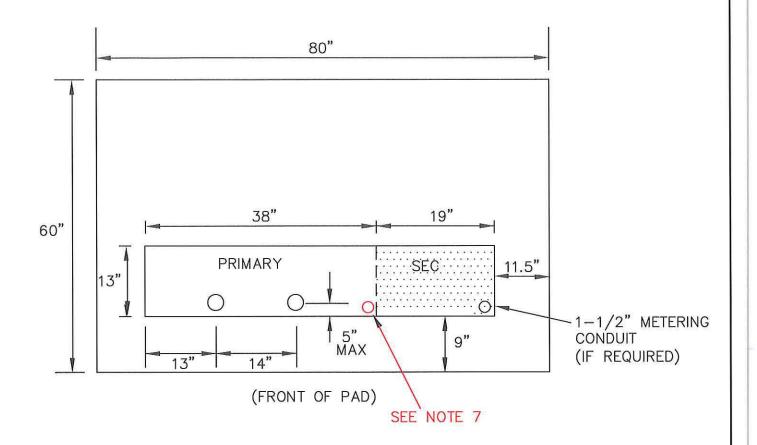

° BEND 48" RADIUS       | 164-25200-9       |
| 45° BEND 48" RADIUS       | 164-61400-8       |
| 5° BEND SEGMENT           | 164-56100-1       |
| 22.5° SWEEP 12'-6" RADIUS | 164-13000-1       |
| STRAIGHT COUPLING         | 164-44900-7       |
| REPAIR SLEEVE 6' LONG     | 164-47530-0       |
| END PLUG                  | 164-53500-1       |
| ELECTRONIC MARKER         | 590-61601-5       |



DUCT END MARKING (IF REQUIRED)



INSTALLATION OF FPL CONDUIT
PARALLEL WITH - OR - IN A SHARED TRENCH WITH A
FOREIGN UTILITY.

FPL SUPPLIED 5" PVC CONDUIT
TYPICAL CUSTOMER INSTALLATION DETAILS
(PORTIONS OF UN-6, UN-15, CONC. & PAD DETAILS)

UX-114.0.1 CONDUIT LOCATIONS FOR 3 PHASE
DEAD FRONT PAD MOUNTED TRANSFORMERS
WITH SECTIONALIZING (CABLE THRU) UP TO
500KVA USING 2-5" DUCTS FOR PRIMARY CABLES



#### NOTES:

- 1. REFERENCE I-70.0.1 OF THE DCS
- 2. PAD M&S 162-246-800
- 3. ALL CONDUITS TO EXTEND 3" MAX ABOVE GROUND LEVEL.
- 4. ALL SECONDARY / CUSTOMER CONDUITS MUST FIT WITHIN THE 19"X13" SHADED AREA INDICATED. WILL HOLD 8-4" CONDUIT MAX.
- 5. ALL CONDUIT RELATED DIMENSIONS ARE TO BE CENTER OF THE DUCT
- 6. MAINTAIN 8' CLEARANCE FROM FRONT AND 3' CLEARANCE FROM SIDES AND BACK OF TRANSFORMER PAD.
- 7. INSTALL 2" SLEEVE FOR GROUND ROD, 48" LONG.



OH & UG DISTRIBUTION SYSTEM STANDARDS

|     |          |                             |       |       |       | ORIGINATOR: SMS DRAWN BY: BILL                                 |
|-----|----------|-----------------------------|-------|-------|-------|----------------------------------------------------------------|
| 3   | 2/27/15  | UPDATE