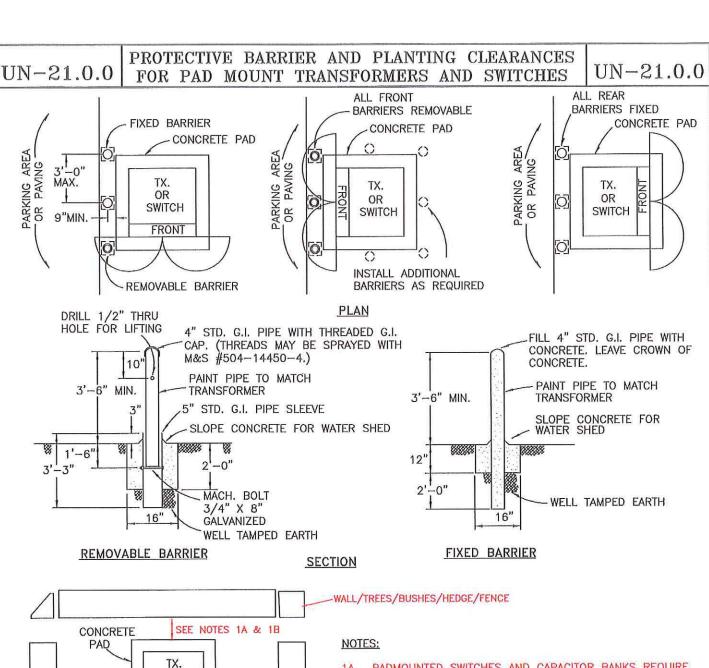

|       |       |       | ORIGINATOR: SMS DRAWN BY: BILL                                 |
|-----|----------|-----------------------------|-------|-------|-------|----------------------------------------------------------------|
| 3   | 2/27/15  | UPDATE DRAWING & ADD NOTE 7 | ARR   | ELS   | RDH   |                                                                |
| 2   | 9/2/09   | UPDATE DRAWING NOTE         | GAP   | ELS   | AEL   | DATE: ADDROVED: 11 MODVOV                                      |
| 1   | 05/29/02 | UPDATE DRAWING (NOTE 4)     | RAP   | JES   | JJM   | DATE: APPROVED: J.J. MCEVOY NO SCALE SUPERVISOR, OH/UG PRODUCT |
| NO. | DATE     | REVISION                    | ORIG. | DRAWN | APPR. |                                                                |





- 1A. PADMOUNTED SWITCHES AND CAPACITOR BANKS REQUIRE 8' MIN, CLEARANCE ON ALL SIDES.
- 1B. PADMOUNTED TRANSFORMERS REQUIRE 3' MIN. CLEARANCE ON EACH SIDE AND BACK AND 8' CLEARANCE IN THE FRONT.
- 2. FRONT ACCESS CLEARANCE SHOULD BE 8' FOR ALL EQUIPMENT.
- 3. "ELECTRIC EQUIPMENT KEEP OUT" DECAL THAT SHOWS THE MINIMUM SEPARATION DISTANCES FOR BUSHES FROM TRANSFORMERS IS M&S #548-560-101.

### **®**FPI.

OH & UG DISTRIBUTION SYSTEM STANDARDS

| 5   | 3/3/17  | UPDATE DRAWING (NOTES) | ARR   | ELS   | RDH   |
|-----|---------|------------------------|-------|-------|-------|
| 4   | 9/13/16 | UPDATE DRAWING (NOTES) | ARR   | ELS   | RDH   |
| 3   | 9/17/13 | UPDATE DRAWING (NOTES) | JJR   | ELS   | WM    |
| 2   | 7/16/01 | UPDATE DRAWING (NOTES) | RAP   | JES   | JJM   |
| 1   | 8/27/99