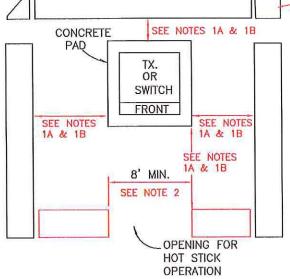

|       |       |       | ORIGINATOR: SMS DRAWN BY: BILL                                 |
|-----|----------|-----------------------------|-------|-------|-------|----------------------------------------------------------------|
| 3   | 2/27/15  | UPDATE DRAWING & ADD NOTE 7 | ARR   | ELS   | RDH   |                                                                |
| 2   | 9/2/09   | UPDATE DRAWING NOTE         | GAP   | ELS   | AEL   | DATE: ADDROVED: 11 MODVOV                                      |
| 1   | 05/29/02 | UPDATE DRAWING (NOTE 4)     | RAP   | JES   | JJM   | DATE: APPROVED: J.J. MCEVOY NO SCALE SUPERVISOR, OH/UG PRODUCT |
| NO. | DATE     | REVISION                    | ORIG. | DRAWN | APPR. |                                                                |





- 1A. PADMOUNTED SWITCHES AND CAPACITOR BANKS REQUIRE 8' MIN, CLEARANCE ON ALL SIDES.
- 1B. PADMOUNTED TRANSFORMERS REQUIRE 3' MIN. CLEARANCE ON EACH SIDE AND BACK AND 8' CLEARANCE IN THE FRONT.
- 2. FRONT ACCESS CLEARANCE SHOULD BE 8' FOR ALL EQUIPMENT.
- 3. "ELECTRIC EQUIPMENT KEEP OUT" DECAL THAT SHOWS THE MINIMUM SEPARATION DISTANCES FOR BUSHES FROM TRANSFORMERS IS M&S #548-560-101.

### **®**FPI.

OH & UG DISTRIBUTION SYSTEM STANDARDS

| 5   | 3/3/17  | UPDATE DRAWING (NOTES) | ARR   | ELS   | RDH   |
|-----|---------|------------------------|-------|-------|-------|
| 4   | 9/13/16 | UPDATE DRAWING (NOTES) | ARR   | ELS   | RDH   |
| 3   | 9/17/13 | UPDATE DRAWING (NOTES) | JJR   | ELS   | WM    |
| 2   | 7/16/01 | UPDATE DRAWING (NOTES) | RAP   | JES   | JJM   |
| 1   | 8/27/99 |