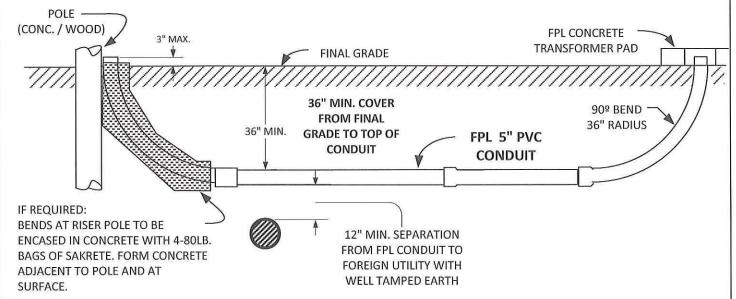

nfiguration 10 CTs mounted within a weather-head cabinet with an IT rated meter socket. This configuration is allowed only when configurations 1-9 are not possible. Consult with an FPL representative before designing this configuration.
- Configuration 11 CTs mounted within a weather-head cabinet with an IT rated meter socket. This configuration is allowed only when configurations 1-9 are not possible. Consult with an FPL representative before designing this configuration.
- Configuration 12 Load Profile metering (RUG & SMART Meters). Consult with an FPL representative before designing this configuration.



 CALL SUNSHINE 1-800-432-4770 48HOURS BEFORE YOU DIG FOR UNDERGROUND LOCATIONS.
 NOTIFY FPL REP. FOR INSPECTION OF TRENCH DEPTH & PVC INSTALLATION <u>PRIOR TO</u> BACKFILLING TRENCH.







#### NOTES:

- OBACK-FILL WITHIN 4" OF THE CONDUIT TO BE FREE OF MATERIAL THAT MAY DAMAGE CONDUIT SYSTEM (BOARDS, ROCKS LARGER THAN 1" IN DIAMETER, DEBRIS, ETC.)
- IF COMPACTION OF TRENCH ROUTE IS REQUIRED FOR PAVING, ETC. BEGIN MACHINE COMPACTION
   6" MINIMUM ABOVE CONDUIT.
- WHERE 36" OF COVER CANNOT BE MAINTAINED,
   30" OF COVER WILL BE ALLOWED WITH 3" OF CONCRETE ENCASEMENT AROUND THE CONDUIT. (N.E.S.C. RULE FOR PRIMARY VOLTAGES)
- INSTALL A CONTINUOUS LENGTH OF PULL STRING IN ALL CONDUIT RUNS.

| MATERIAL LIST 5" PVC SCH  | <b>40 CONDUIT</b> |
|---------------------------|-------------------|
| 20' LENGTH (BELLED END)   | 164-33800-1       |
| 90° BEND 36" RADIUS       | 164-25250-5       |
| 90° BEND 48" RADIUS       | 164-25200-9       |
| 45° BEND 48" RADIUS       | 164-614