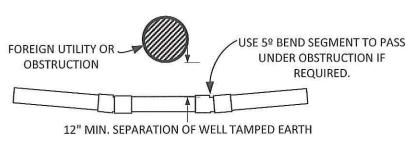

iguration 10 CTs mounted within a weather-head cabinet with an IT rated meter socket. This configuration is allowed only when configurations 1-9 are not possible. Consult with an FPL representative before designing this configuration.
- Configuration 11 CTs mounted within a weather-head cabinet with an IT rated meter socket. This configuration is allowed only when configurations 1-9 are not possible. Consult with an FPL representative before designing this configuration.
- Configuration 12 Load Profile metering (RUG & SMART Meters). Consult with an FPL representative before designing this configuration.



 CALL SUNSHINE 1-800-432-4770 48HOURS BEFORE YOU DIG FOR UNDERGROUND LOCATIONS.
 NOTIFY FPL REP. FOR INSPECTION OF TRENCH DEPTH & PVC INSTALLATION <u>PRIOR TO</u> BACKFILLING TRENCH.







#### NOTES:

- OBACK-FILL WITHIN 4" OF THE CONDUIT TO BE FREE OF MATERIAL THAT MAY DAMAGE CONDUIT SYSTEM (BOARDS, ROCKS LARGER THAN 1" IN DIAMETER, DEBRIS, ETC.)
- IF COMPACTION OF TRENCH ROUTE IS REQUIRED FOR PAVING, ETC. BEGIN MACHINE COMPACTION
   6" MINIMUM ABOVE CONDUIT.
- WHERE 36" OF COVER CANNOT BE MAINTAINED,
   30" OF COVER WILL BE ALLOWED WITH 3" OF CONCRETE ENCASEMENT AROUND THE CONDUIT. (N.E.S.C. RULE FOR PRIMARY VOLTAGES)
- INSTALL A CONTINUOUS LENGTH OF PULL STRING IN ALL CONDUIT RUNS.

| MATERIAL LIST 5" PVC SCH  | <b>40 CONDUIT</b> |
|---------------------------|-------------------|
| 20' LENGTH (BELLED END)   | 164-33800-1       |
| 90° BEND 36" RADIUS       | 164-25250-5       |
| 90° BEND 48" RADIUS       | 164-25200-9       |
| 45° BEND 48" RADIUS       | 164-61400