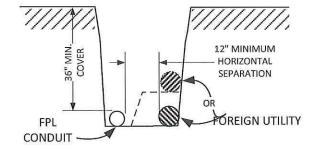

E ALLOWED WITH 3" OF CONCRETE ENCASEMENT AROUND THE CONDUIT. (N.E.S.C. RULE FOR PRIMARY VOLTAGES)
- INSTALL A CONTINUOUS LENGTH OF PULL STRING IN ALL CONDUIT RUNS.

| MATERIAL LIST 5" PVC SCH  | <b>40 CONDUIT</b> |
|---------------------------|-------------------|
| 20' LENGTH (BELLED END)   | 164-33800-1       |
| 90° BEND 36" RADIUS       | 164-25250-5       |
| 90° BEND 48" RADIUS       | 164-25200-9       |
| 45° BEND 48" RADIUS       | 164-61400-8       |
| 5° BEND SEGMENT           | 164-56100-1       |
| 22.5° SWEEP 12'-6" RADIUS | 164-13000-1       |
| STRAIGHT COUPLING         | 164-44900-7       |
| REPAIR SLEEVE 6' LONG     | 164-47530-0       |
| END PLUG                  | 164-53500-1       |
| ELECTRONIC MARKER         | 590-61601-5       |



DUCT END MARKING (IF REQUIRED)



INSTALLATION OF FPL CONDUIT
PARALLEL WITH - OR - IN A SHARED TRENCH WITH A
FOREIGN UTILITY.

FPL SUPPLIED 5" PVC CONDUIT
TYPICAL CUSTOMER INSTALLATION DETAILS
(PORTIONS OF UN-6, UN-15, CONC. & PAD DETAILS)

UX-114.0.1 CONDUIT LOCATIONS FOR 3 PHASE
DEAD FRONT PAD MOUNTED TRANSFORMERS
WITH SECTIONALIZING (CABLE THRU) UP TO
500KVA USING 2-5" DUCTS FOR PRIMARY CABLES



#### NOTES:

- 1. REFERENCE I-70.0.1 OF THE DCS
- 2. PAD M&S 162-246-800
- 3. ALL CONDUITS TO EXTEND 3" MAX ABOVE GROUND LEVEL.
- 4. ALL SECONDARY / CUSTOMER CONDUITS MUST FIT WITHIN THE 19"X13" SHADED AREA INDICATED. WILL HOLD 8-4" CONDUIT MAX.
- 5. ALL CONDUIT RELATED DIMENSIONS ARE TO BE CENTER OF THE DUCT
- 6. MAINTAIN 8' CLEARANCE FROM FRONT AND 3' CLEARANCE FROM SIDES AND BACK OF TRANSFORMER PAD.
- 7. INSTALL 2" SLEEVE