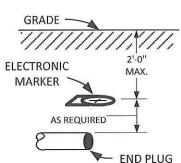

MAINTAINED,
   30" OF COVER WILL BE ALLOWED WITH 3" OF CONCRETE ENCASEMENT AROUND THE CONDUIT. (N.E.S.C. RULE FOR PRIMARY VOLTAGES)
- INSTALL A CONTINUOUS LENGTH OF PULL STRING IN ALL CONDUIT RUNS.

| MATERIAL LIST 5" PVC SCH  | <b>40 CONDUIT</b> |
|---------------------------|-------------------|
| 20' LENGTH (BELLED END)   | 164-33800-1       |
| 90° BEND 36" RADIUS       | 164-25250-5       |
| 90° BEND 48" RADIUS       | 164-25200-9       |
| 45° BEND 48" RADIUS       | 164-61400-8       |
| 5° BEND SEGMENT           | 164-56100-1       |
| 22.5° SWEEP 12'-6" RADIUS | 164-13000-1       |
| STRAIGHT COUPLING         | 164-44900-7       |
| REPAIR SLEEVE 6' LONG     | 164-47530-0       |
| END PLUG                  | 164-53500-1       |
| ELECTRONIC MARKER         | 590-61601-5       |



DUCT END MARKING (IF REQUIRED)



INSTALLATION OF FPL CONDUIT
PARALLEL WITH - OR - IN A SHARED TRENCH WITH A
FOREIGN UTILITY.

FPL SUPPLIED 5" PVC CONDUIT
TYPICAL CUSTOMER INSTALLATION DETAILS
(PORTIONS OF UN-6, UN-15, CONC. & PAD DETAILS)

UX-114.0.1 CONDUIT LOCATIONS FOR 3 PHASE
DEAD FRONT PAD MOUNTED TRANSFORMERS
WITH SECTIONALIZING (CABLE THRU) UP TO
500KVA USING 2-5" DUCTS FOR PRIMARY CABLES



#### NOTES:

- 1. REFERENCE I-70.0.1 OF THE DCS
- 2. PAD M&S 162-246-800
- 3. ALL CONDUITS TO EXTEND 3" MAX ABOVE GROUND LEVEL.
- 4. ALL SECONDARY / CUSTOMER CONDUITS MUST FIT WITHIN THE 19"X13" SHADED AREA INDICATED. WILL HOLD 8-4" CONDUIT MAX.
- 5. ALL CONDUIT RELATED DIMENSIONS ARE TO BE CENTER OF THE DUCT
- 6. MAINTAIN 8' CLEARANCE FROM FRONT AND 3' CLEARANCE FROM SIDES AND BACK OF TRANSF