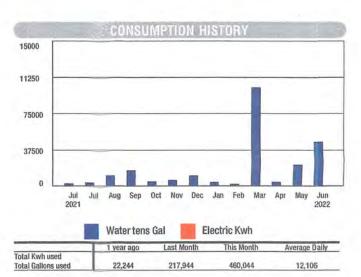

|                 |               | 41.70                              |
| TOTAL CUR            | RENT W         | ATER CHA           | RGES            | \$            | 458.66                             |

#### -3,000.00 Hydrant Meter Deposit Refund \$ Service Address: 01682 FIRE HYDRANT METER WY Fire Hydrant Water Service \$ 105.66 Adapter Fee 1733 Service Address: 01682 FIRE HYDRANT METER WY Fire Hydrant Water Service **Tampering Fee** \$ 200.00 Service Address: 01682 FIRE HYDRANT METER WY Fire Hydrant Water Service Wrench Fee \$ 90.00 Service Address: 01682 FIRE HYDRANT METER WY Fire Hydrant Water Service 365.00 **Back Flow** \$ Service Address: 01899 FIRE HYDRANT METER WY **Fire Hydrant Water Service** 1700 \$ Wrench Fee 90.00 \$ -2,149.34 TOTAL OTHER ACTIVITIES





463785 STATE ROAD 200 YULEE, FL 32097 (904)225-2940

6921 00005 53610 06/07/22 10:29 AM SALE CASHIER CYNTHIA 1531.01-026613966939 30IN CONN <A> 9.35 026613966339 301N ("NN <A> 9.35 LAV/S.NK POLYMEL 2D 1/2"COMPX1/2"FIP 092097243262 MAXISEI 1/4 <A> 23.43 MAXISET 1/4X2-1/4 HEX SILVER 50 PK 051115036835 2090 <A> 7.98 SCOTCHBLUE 1.88" 2090 887480006698 3/8X3/8CMPCN <A> 5.97 3/8" COMP X 3/8" MIP ADAPTER BRASS 887480026191 3/8HEVNTPPLE <A> 2.27 3/8" COMP X 3/8" MIP ADAPTER BRASS 887480026191 3/8HEXNIPPLE <A> 3.2 3/8" MIP X CLOSE HEX NIPPLE BPASS 887480023398 PIPE BUSHING <A> 5.7 3/4" MIP X 1/2" FIP BUSHING BL 5 887480022797 1/2HEXNIPPLE <A> 5.0 1/2" MIP X CLOSE HEX NIPPLE BRASS 010306000802 SPONGE3PK <A> 4.4 0EP ALL PURPOSE SPONGE (3PK) - WINGS 099713054523 20ET FDGING <A> 33.9 3.27 5,75 5.05