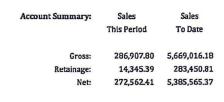

#### Project Description: Tributary, Unit 6 Infrastructure Project

Yulee, FL

| ORIGINAL CONTRACT AMOUNT    | \$ | 7,369,293.77 |
|-----------------------------|----|--------------|
| CHANGE ORDERS TO DATE       | \$ | (915,387.03) |
| REVISED CONTRACT AMOUNT     | \$ | 6,453,906.74 |
| PERCENTAGE COMPLETE 87.84%  |    |              |
| WORK COMPLETE TO DATE       | \$ | 5,669,016.18 |
| STORED MATERIALS            | \$ | -            |
| TOTAL COMPLETED & STORED    | S  | 5,669,016.18 |
| LESS RETAINAGE              | \$ | 283,450.81   |
| TOTAL EARNED LESS RETAINAGE | \$ | 5,385,565.37 |
| LESS PREVIOUS BILLINGS      | S  | 5,113,002.97 |
| CURRENT DUE                 | \$ | 272,562.41   |